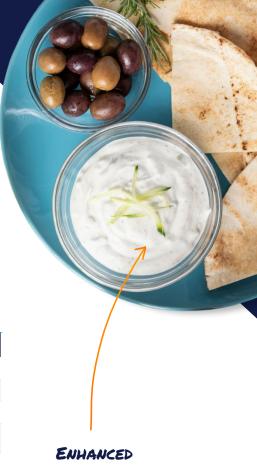

**Creamy Vegan** Garlic and Herb Dip

Spoiler alert: Dips can still be creamy, indulgent, delicious - and vegan. The secret ingredients here are Bluegrass' vegan sour cream and vegan cheez concentrate.

| Control                             | Weight  | %     |
|-------------------------------------|---------|-------|
| Vegan Mayo (see our recipe here!)   | 80.00 g | 61.66 |
| Water                               | 30.00 g | 23.12 |
| Apple Cider Vinegar                 | 5.00 g  | 3.85  |
| BGI Vegan Sour Cream<br>NP19146-2   | 3.00 g  | 2.31  |
| Rice Starch-Remypure S52P           | 2.50 g  | 1.93  |
| Granulated Garlic                   | 2.00 g  | 1.54  |
| Sea Salt                            | 1.50 g  | 1.16  |
| BGI Vegan Cheez Concentrate CNC0016 | 1.50 g  | 1.16  |
| Sugar                               | 1.00 g  | 0.77  |
| Nutrava Citrus Fiber                | 0.29 g  | 0.22  |
| Parsley                             | 0.10 g  | 0.08  |
| Onion Powder                        | 0.40 g  | 0.31  |
| Rice Syrup-Remylose P32             | 0.25 g  | 0.19  |
| Black Pepper                        | 0.20 g  | 0.15  |
| Dried Dill                          | 0.10 g  | 0.08  |
| Dried Chive                         | 0.08 g  | 0.06  |
| Evora E40                           | 0.91 g  | 0.70  |
| BioVontage 7374                     | 0.91 g  | 0.70  |

## CREAMINESS

## Don't take our word for it.

Try it yourself.

- Combine all dry ingredients and set aside
- In seperate bowl combine all wet ingredients
- Marry dry ingredients into wet ingredients. Whisk until well incorporated.
- If necessary, stick blend to break up any dry ingredient clumps
- Serve